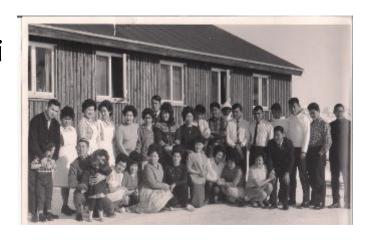

# Where is Knud Rasmussenip Højskolia?

- Folk high schools started 3. Juli 1962
- First principal is:
   H.C. Petersen.

Knud Rasmussen, polar explorer and writer said it better than any other:

Give me winter and dogs and you can keep the rest – even the ladies, added the great womanirer:

First student from 1962

- \* Our student
- We have studends from all Greenland.
- From Qaanaaq to Ittoqqortoormiit.
- On our high school we have space
   55 student, as we record.
- \* autumn semester: Aug. Dec.
- \* Spring semester: Jan. Maj / juni