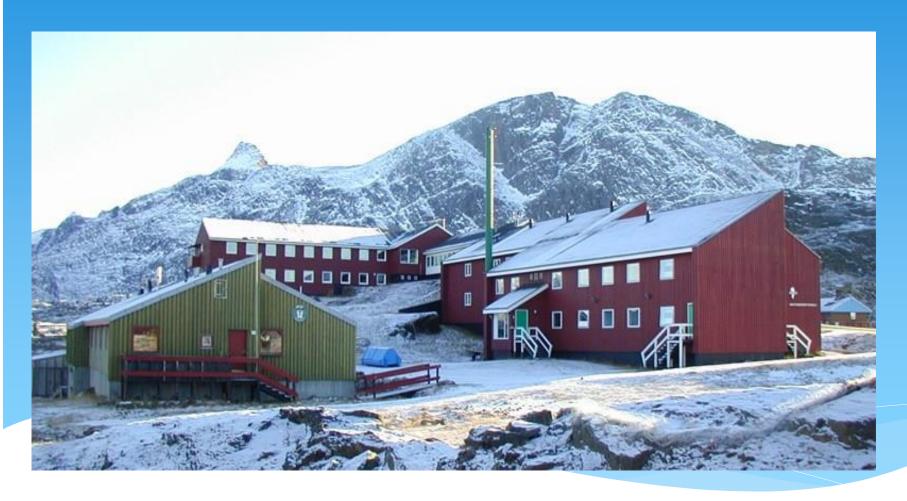

# Where is Knud Rasmussenip Højskolia?

- Folk high schools started 3. Juli 1962
- First principal is:
   H.C. Petersen.

Knud Rasmussen, polar explorer and writer said it better than any other:

Give me winter and dogs and you can keep the rest – even the ladies, added the great womanirer: