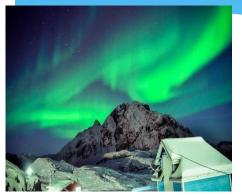

# Where is Knud Rasmussenip Højskolia?

- Folk high schools started 3. Juli 1962
- First principal is:
   H.C. Petersen.

Knud Rasmussen, polar explorer and writer said it better than any other:

Give me winter and dogs and you can keep the rest – even the ladies, added the great womanirer: