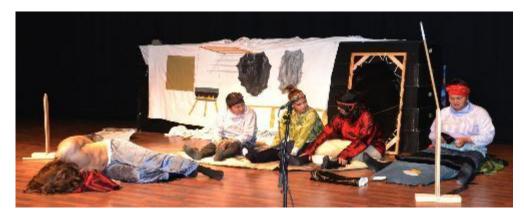

- \* Teaching:
- \* Greenlandic history, socialsstudies, cultural skills based Greenlandic
- \* Personal development
- Religion
- \* Demographic formation
- Life education
- \* Popular enlightenment

- Largest subjekt is personal development
- \* Drama, sport, outdoor life, we use nature a lot.
- needlework sewing, crafts, drum dance, drum making, song and music.