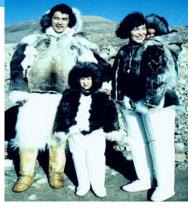

First student from 1962

- \* Our student
- We have studends from all Greenland.
- From Qaanaaq to Ittoqqortoormiit.
- On our high school we have space
   55 student, as we record.
- \* autumn semester: Aug. Dec.
- \* Spring semester: Jan. Maj / juni

- \* Our audience:
- \* Studendt must be full 18 years, when started.
- \* Vulnerable young people, residual groups m.v.

- Oldes studends we have was 62 years
- \* We have 1 students from arctic Canada / Nunavut, this year.