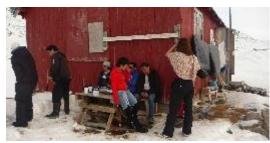

First student from 1962

- \* Our student
- We have studends from all Greenland.
- From Qaanaaq to Ittoqqortoormiit.
- On our high school we have space
   55 student, as we record.
- \* autumn semester: Aug. Dec.
- \* Spring semester: Jan. Maj / juni

- \* Our audience:
- \* Studendt must be full 18 years, when started.
- \* Vulnerable young people, residual groups m.v.

- Oldes studends we have was 62 years
- \* We have 1 students from arctic Canada / Nunavut, this year.